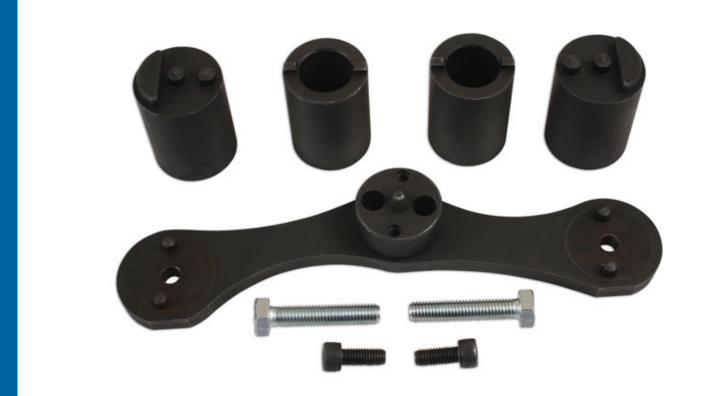

## **Balance Shaft Alignment Tool - for BMW**

Combines the BMW N47 balance shaft locking tool and the B47 and B48 locking tools into one simple-to-use tool.

## **Additional Information**

- Applications: B47, B48 and N47 engines in 1, 2, 3, 4 and 5 series; X1, X3, X4 and X5; Mini Clubman and Mini Hatch.
- Equivalent to OEM 2 288 054, 11 8 750 and 11 8 790 (11 8 791, 11 8 792 and 11 8 793) combined into one tool.
- EU Registered design which eliminates the need for a separate crankshaft alignment tool by combining the functionality of the OEM tools.